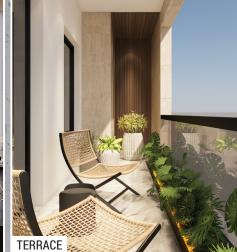

## **ELEGANT COMFORT**

The master bedroom conveys serenity with its soft, neutral palette and serene ambience, offering a peaceful retreat from the world. Adjacent, the fashionable bathroom brags sleek fixtures, clean lines, and luxurious finishes, creating a space that effortlessly combines style and functionality for a truly indulgent experience.