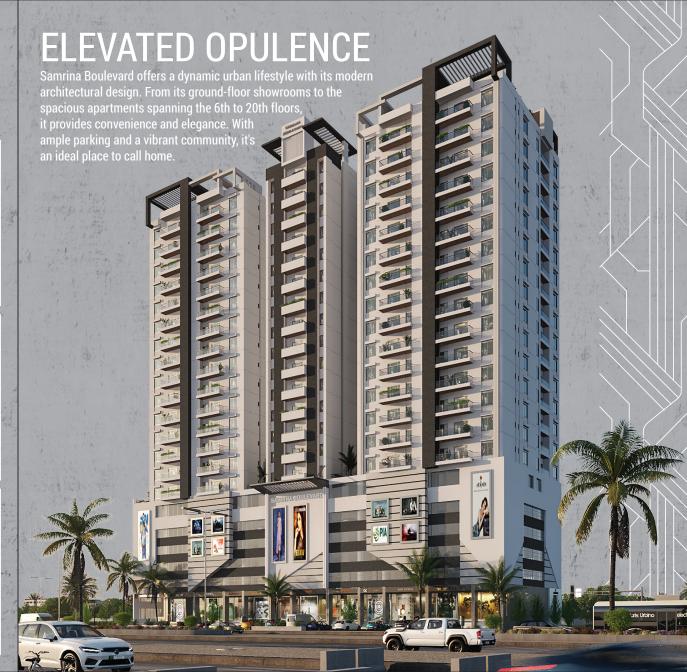

## SAMRINA BOULEVARD'S SHOPFRONT CHARM

Within Samrina Boulevard lies a bustling and vibrant façade decorated with 15 inviting showrooms, each offering a unique array of shopping treasures to explore. At the corner of the building stands the convenient entrance to the parking facility, impeccably integrating convenience with retail indulgence.

# EXPANSIVE FRONGLASS OUTLETS

At Samrina Boulevard, the outlets' spacious designs offer a welcoming ambience. With showrooms on both the basement and upper levels, there's ample room for exploration and convenience. Enjoy an extravagant shopping experience at Samrina Boulevard.