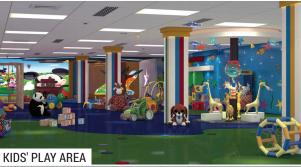

#### MODERN AMENITIE

At Samrina Boulevard, convenience meets security with our multi-level parking facility spanning the first to fifth floors. Each floor accommodates up to 40 vehicles, ensuring ample space for all visitors. Additionally, our contemporary amenities include robust power backup systems, state-of-the-art firefighting equipment, comprehensive CCTV surveillance, and a dedicated security room, ensuring the safety and comfort of all patrons.