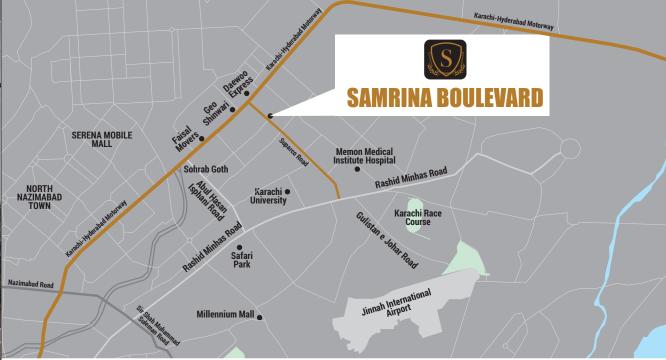

### LOCATION SPOTLIGHT

Perfectly placed on the main SUPARCO Road, Scheme 33, Karachi, Samrina Boulevard offers convenient access to key landmarks. Within minutes, residents can reach the M9 Motorway, Memon Medical Institute, Karachi University, NED University, Lyari Expressway, Gulshan e Iqbal, Gulistan e Jauhar, Nazimabad, Safari Park, Lucky One Mall, and Jinnah International Airport, ensuring ease of commute and access to essential facilities.