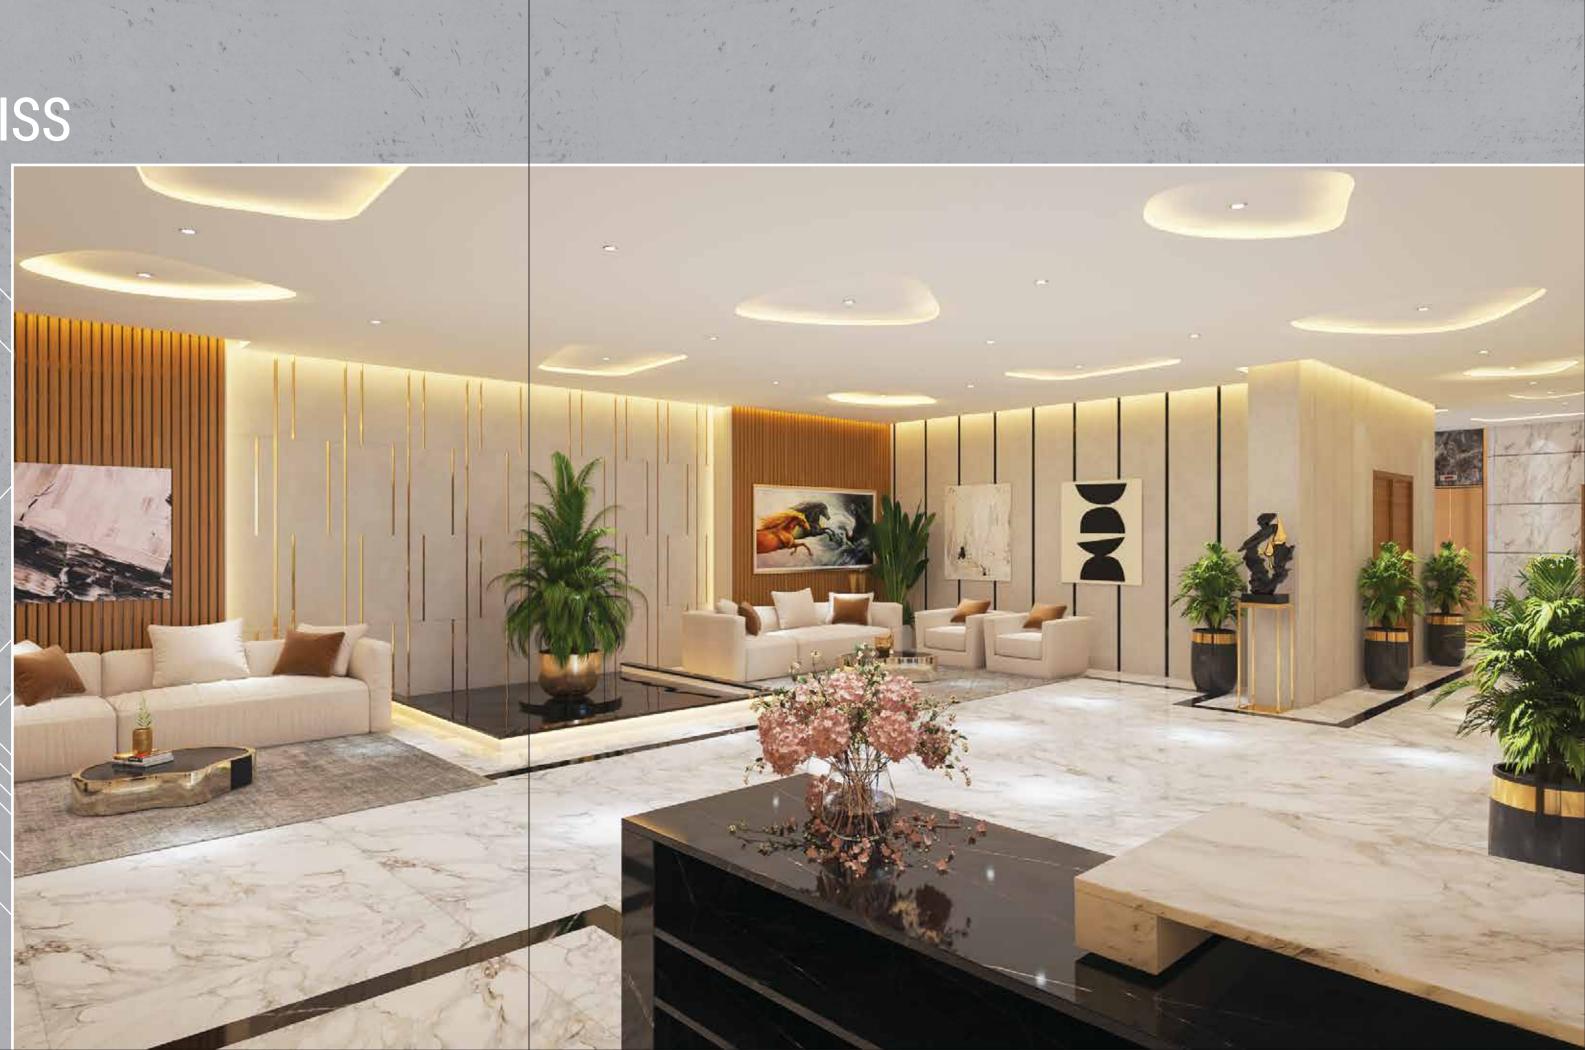

### **UPWARD BOUND BLISS**

Inspired by opulent design and adorned with lavish materials, our lift lobby exudes an aura of timeless elegance. From the shimmering chandeliers casting a soft glow to the rich marble flooring underfoot, every detail has been meticulously crafted to create an atmosphere of refined luxury.