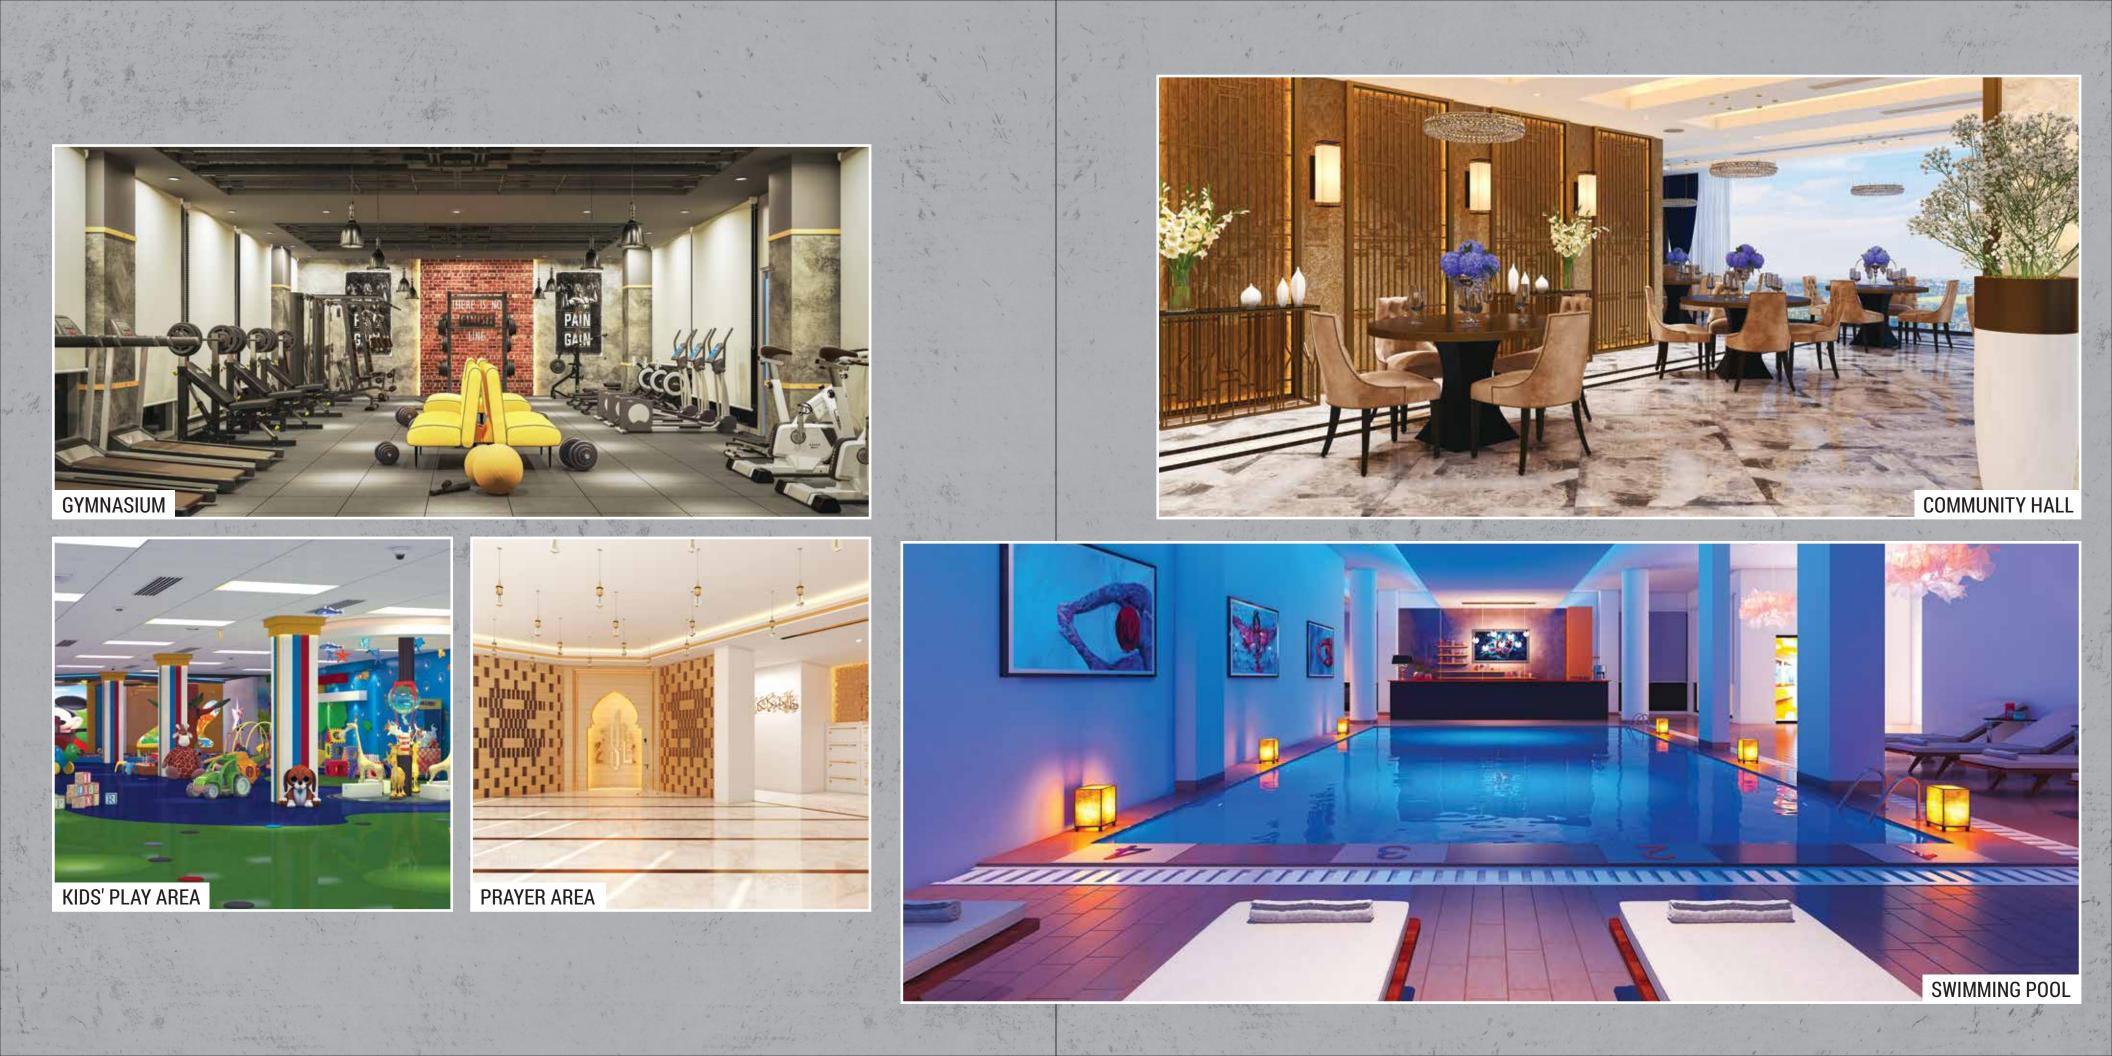

#### **BBQ Serenity - Rooftop Revelry**

Ascend to our rooftop haven where BBQ aromas mingle with the serene atmosphere. Indulge in a culinary adventure while lounging in comfort, surrounded by breathtaking vistas and urban tranquillity. Enjoy good times with your loved ones while satisfying your tastebuds, right under the sky.