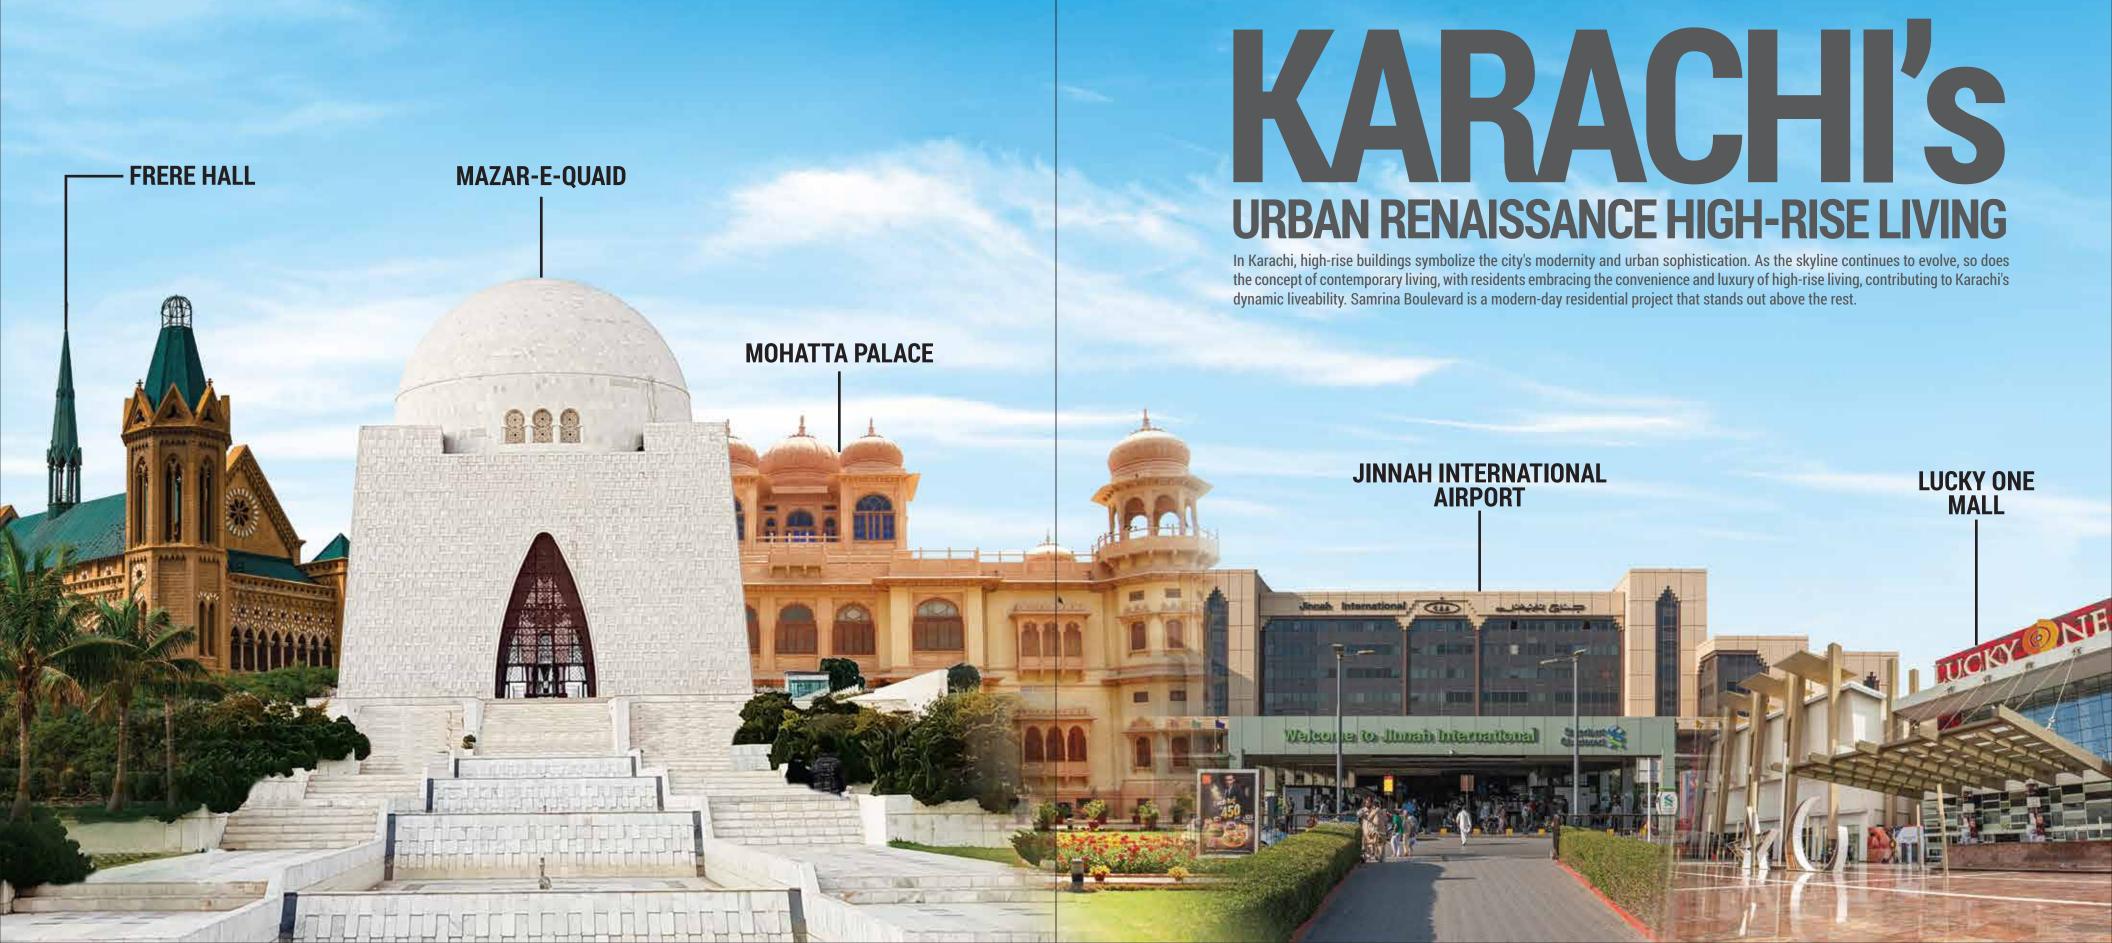

## LOCATION SPOTLIGHT

Perfectly placed on the main SUPARCO Road, Scheme 33, Karachi, Samrina Boulevard offers convenient access to key landmarks. Within minutes, residents can reach the M9 Motorway, Memon Medical Institute, Karachi University, NED University, Lyari Expressway, Gulshan e Iqbal, Gulistan e Jauhar, Nazimabad, Safari Park, Lucky One Mall, and Jinnah International Airport, ensuring ease of commute and access to essential facilities.