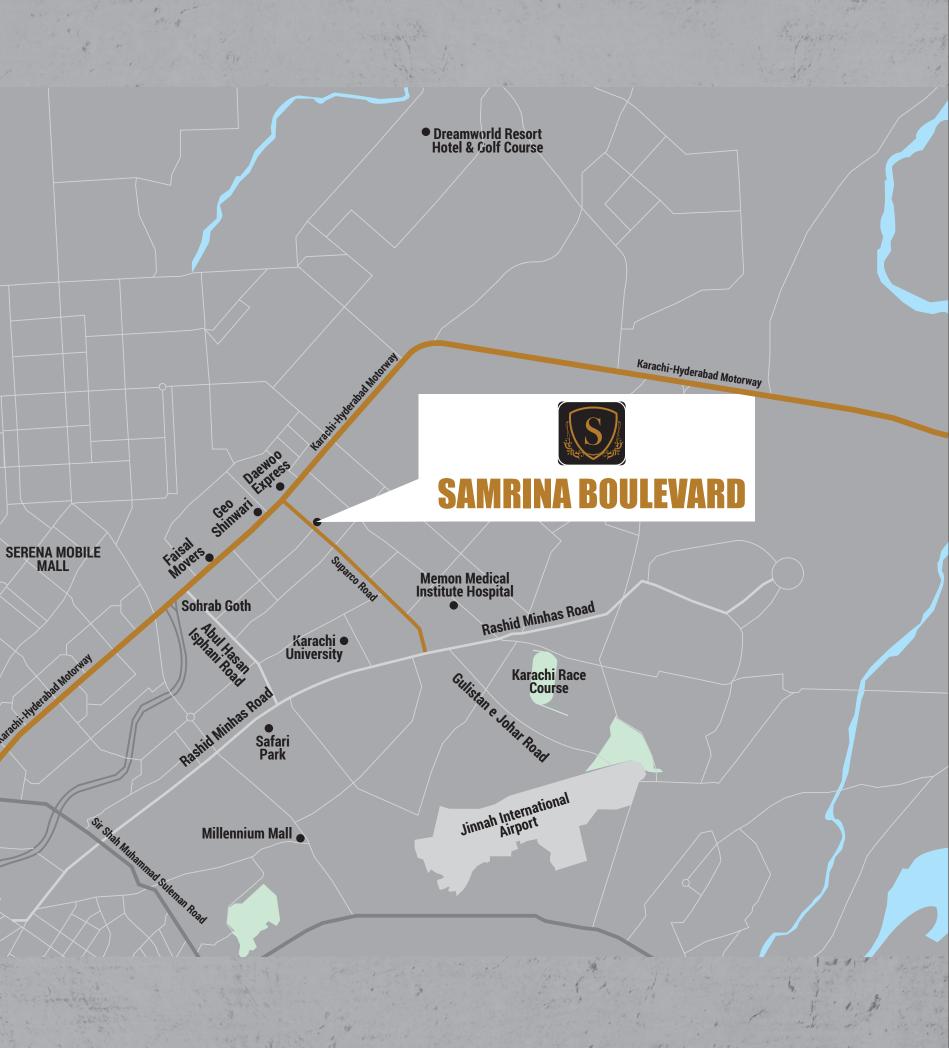

## LOCATION SPOTLIGHT

Perfectly placed on the main SUPARCO Road, Scheme 33, Karachi, Samrina Boulevard offers convenient access to key landmarks. Within minutes, residents can reach the M9 Motorway, Memon Medical Institute, Karachi University, NED University, Lyari Expressway, Gulshan e Iqbal, Gulistan e Jauhar, Nazimabad, Safari Park, Lucky One Mall, and Jinnah International Airport, ensuring ease of commute and access to essential facilities.