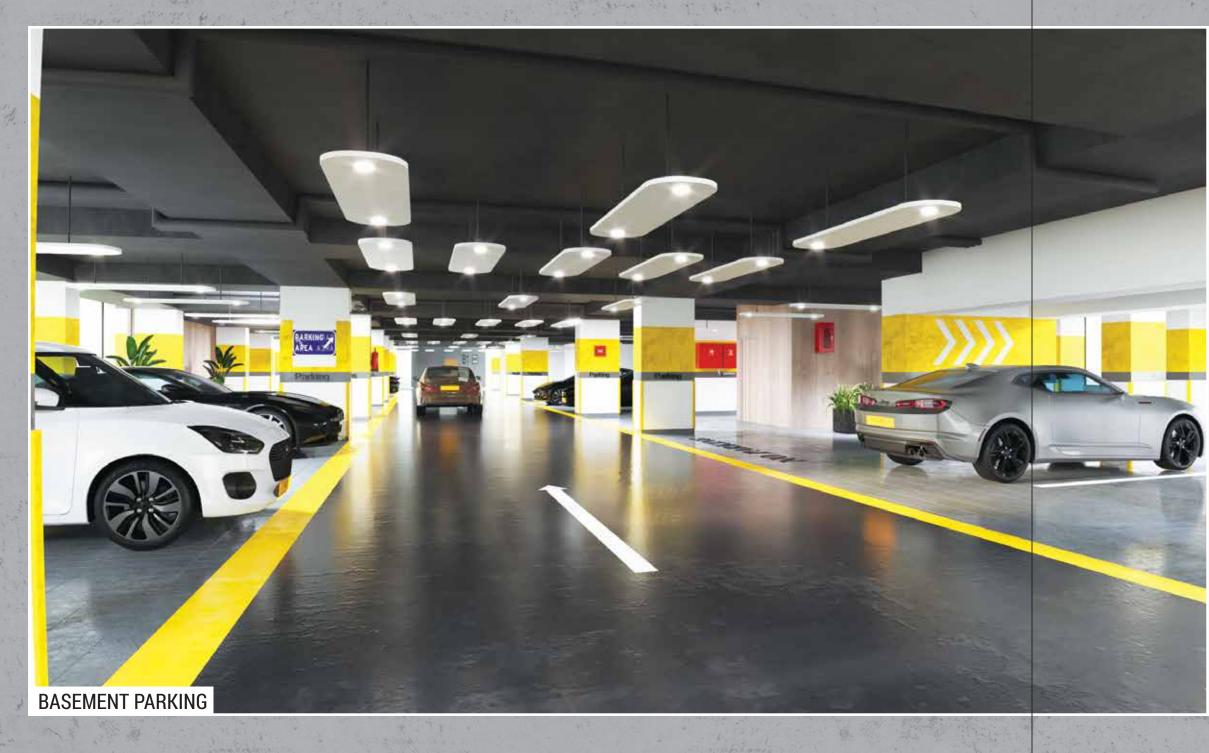

#### MODERN AMENITIES

At Samrina Boulevard, convenience meets security with our multi-level parking facility spanning the first to fifth floors. Each floor accommodates up to 40 vehicles, ensuring ample space for all visitors. Additionally, our contemporary amenities include robust power backup systems, state-of-the-art firefighting equipment, comprehensive CCTV surveillance, and a dedicated security room, ensuring the safety and comfort of all patrons.