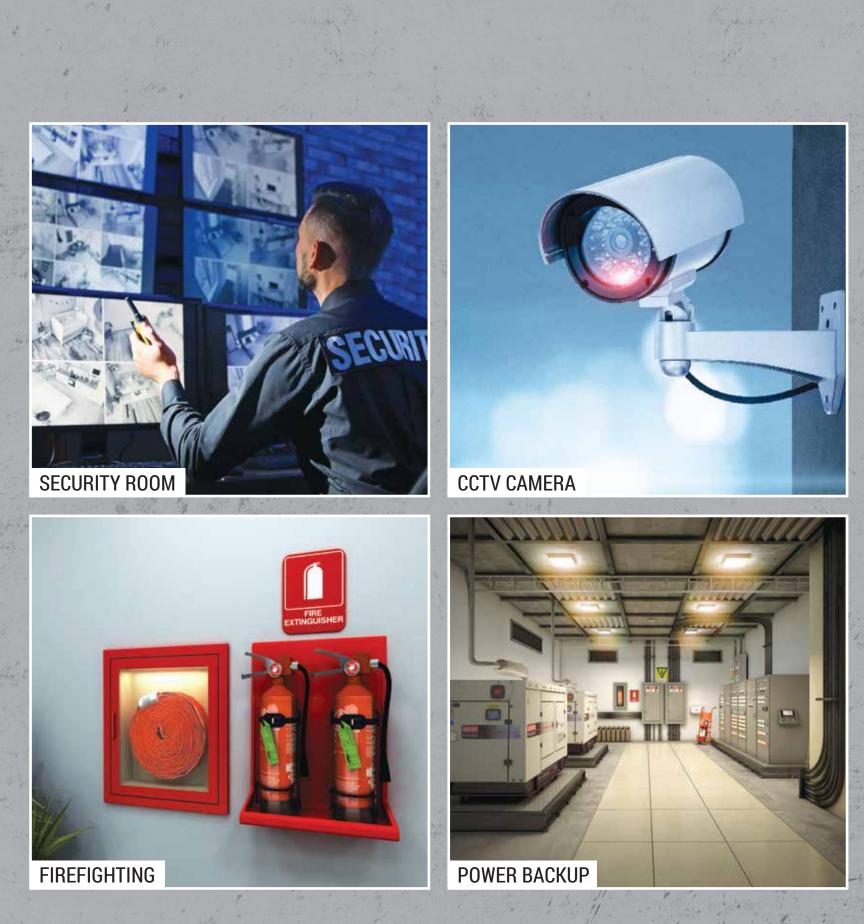

#### MODERN AMENITIES

At Samrina Boulevard, convenience meets security with our multi-level parking facility spanning the first to fifth floors. Each floor accommodates up to 40 vehicles, ensuring ample space for all visitors. Additionally, our contemporary amenities include robust power backup systems, state-of-the-art firefighting equipment, comprehensive CCTV surveillance, and a dedicated security room, ensuring the safety and comfort of all patrons.